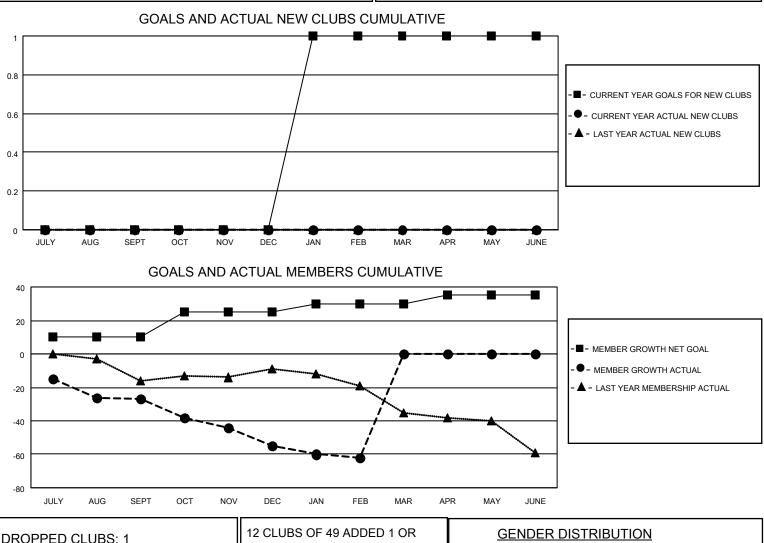

## LOCATION MANITOBA

District 5M 13

Results as of: 2/28/2022

| Clubs                 |               |           |               | Members               |                         |                         |                                                    |
|-----------------------|---------------|-----------|---------------|-----------------------|-------------------------|-------------------------|----------------------------------------------------|
| RESULTS FOR 2021-2022 |               |           |               | RESULTS FOR 2021-2022 |                         |                         |                                                    |
| QUARTER               | NEW CLUB GOAL | NEW CLUBS | DROPPED CLUBS | QUARTER               | IBER GROWTH NET<br>GOAL | MEMBER GROWTH<br>ACTUAL | DROPPED<br>MEMBERS ACTUAL<br>(including transfers) |
| JULY/AUG/SEPT         | 0             | 0         | 1             | JULY/AUG/SEPT         | 10                      | 22                      | 41                                                 |
| OCT/NOV/DEC           | 0             | 0         | 0             | OCT/NOV/DEC           | 15                      | 20                      | 44                                                 |
| JAN/FEB/MAR           | 1             | 0         | 0             | JAN/FEB/MAR           | 5                       | 9                       | 16                                                 |
| APR/MAY/JUNE          | 0             | 0         | 0             | APR/MAY/JUNE          | 5                       | 0                       | 0                                                  |